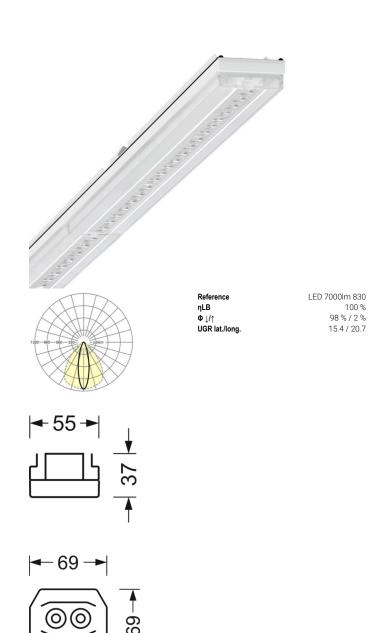

# LIGHTING TECHNOLOGY

| Placement                     | LED, Colour rendering/Light colour CRI ≥<br>80 / 3000K |
|-------------------------------|--------------------------------------------------------|
| Colour tolerance (MacAdam)    | 3SDCM                                                  |
| Nominal luminous flux         | 6403lm                                                 |
| LED service life              | 50000h L80/B10 (Tq 30°C), 70000h<br>L80/B50 (Tq 30°C)  |
| Luminaire luminous efficiency | 179lm/W                                                |
| Beam angle                    | 25° (C0) / 100 ° (C90)                                 |
| UGR lat./long.                | 15.4 / 20.7                                            |
|                               |                                                        |

## **MECHANICS**

| Housing colour Dimensions (LxWxH/DxH) |                  | traffic white RAL 9016<br>2299mm x 55mm x 37mm     |
|---------------------------------------|------------------|----------------------------------------------------|
|                                       |                  |                                                    |
| Type of installation                  |                  | Mounting rail system installation, Light structure |
| Dimension                             | S                |                                                    |
| L<br>B                                | 2299 mm<br>55 mm | Length<br>Width                                    |

37 mm